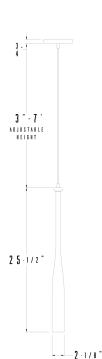

# **DIMENSIONS**

Bat: 2-1/8" diam., 25-1/2" H Canopy: 5-3/16 " diam., 3/4"H Cord Length: 7' (adjustable)

Weight: 4bs.