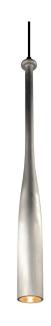

# BASEBALL BAT PENDANT

This modern pendant features a repurposed baseball bat. Each piece is original and repurposed. Select from a choice of metal finishes to customize your project. The height of each pendant can be adjusted on site.