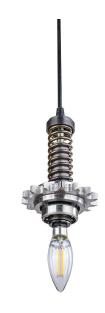

# INDUSTRIAL GEAR PENDANT

The Industrial Gear Pendant is part of the Gear Collection. This modern pendant features a repurposed gear and spring from a decommissioned printing press. Each piece is original and repurposed. Select from a choice of metal finishes to customize your project. The height of each pendant can be adjusted on site.

#### **METAL FINISH**

Black, Steel (silver) and Bronze, or Custom Color