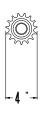

#### **DIMENSIONS**

Cassette: 4" diam., 9-1/2" H Canopy: 5-3/16" diam., 3/4"H Cord Length: 7' (adjustable)

Weight: 3lbs.