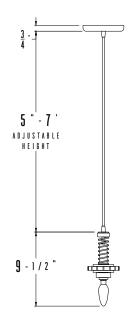

#### **DIMENSIONS**

Cassette: 4" diam., 9-1/2" H Canopy: 5-3/16" diam., 3/4"H Cord Length: 7' (adjustable)

Weight: 3lbs.