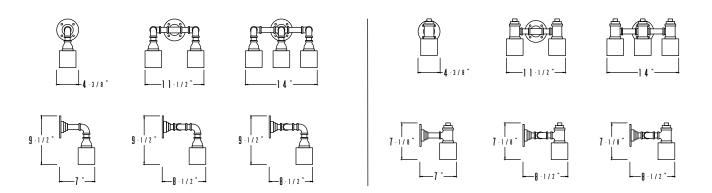

#### **DIMENSIONS**

Sconce:

Curved:

- (1) 4-3/8"W, 9-1/2"H, 7"D
- (3) 14"W, 9-1/2"H, 8-1/2"D

#### Straight:

- (1) 4-3/8"W, 7-1/8"H, 7"D
- (2) 11-1/2"W, 9-1/2"H, 8-1/2"D (2) 11-1/2"W, 7-1/8"H, 8-1/2"D
  - (3) 14"W, 7-1/8"H, 8-1/2"D